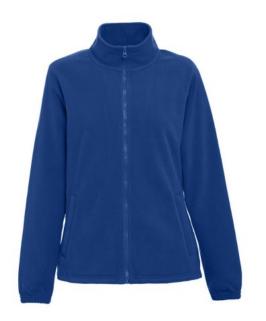

## **Basic informations**

Size: XL

Color: Royal blue

# **Specification**

100% polyester (300 g/m²) anti-pilling high-density women's fitted fleece jacket. Coloruer zipper and inner lining for greater comfort. Contains zippered side pockets and flap, elastic band on sleeves, elastic drawstring at the bottom and reinforcement ribbon on the inside of the collar. Sizes: S, M, L, XL, XXL