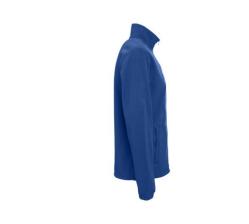

## **Basic informations**

Size: XL

Color: Royal blue

# **Specification**

100% polyester (300 g/m²) anti-pilling high-density women's fitted fleece jacket. Coloruer zipper and inner lining for greater comfort. Contains zippered side pockets and flap, elastic band on sleeves, elastic drawstring at the bottom and reinforcement ribbon on the inside of the collar. Sizes: S, M, L, XL, XXL