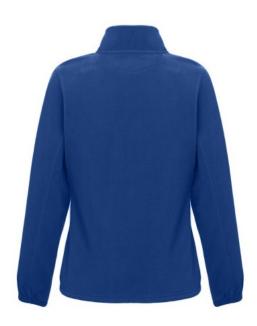

## **Basic informations**

Size: XL

Color: Royal blue

# **Specification**

100% polyester (300 g/m²) anti-pilling high-density women's fitted fleece jacket. Coloruer zipper and inner lining for greater comfort. Contains zippered side pockets and flap, elastic band on sleeves, elastic drawstring at the bottom and reinforcement ribbon on the inside of the collar. Sizes: S, M, L, XL, XXL